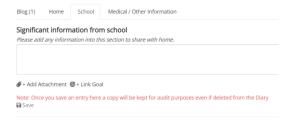

The 'Blog' section is to share photos and general information between home and school.

The 'Home' section is for parents/carers/family members to write in for school.

The 'School' section is for school staff to write in for home.