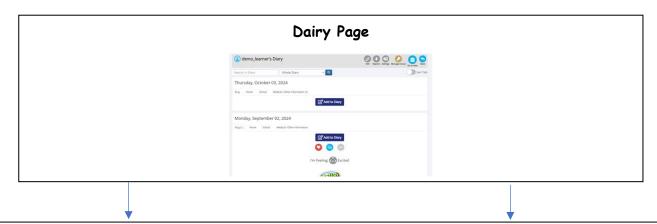

The 'Blog' section is to share photos and general information between home and school.

The 'Home' section is for parents/carers/family members to write in for school.

The 'School' section is for school staff to write in for home.

The 'Medical' Other information' section is for home and school to write in about medical information and personal care.

Staff in your child's circle can read and respond to these sections in your child's diary.