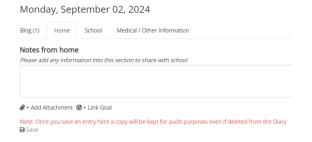

The 'Blog' section is to share photos and general information between home and school.

The 'Home' section is for parents/carers/family members to write in for school.

The 'School' section is for school staff to write in for home.