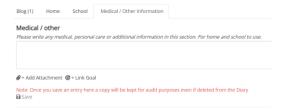

The 'Medical' Other information' section is for home and school to write in about medical information and personal care.

Staff in your child's circle can read and respond to these sections in your child's diary.