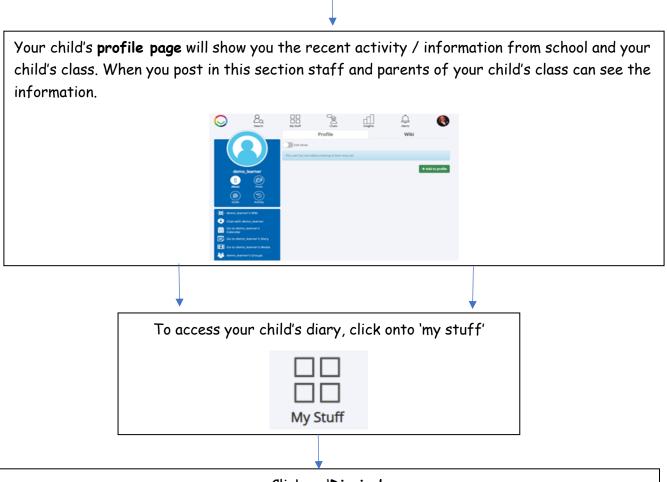

## Multi Me

Your email link to Multi Me will only alert and take you to your child's diary. Please use your child's login details to access the whole platform including general information from school and your child's class.