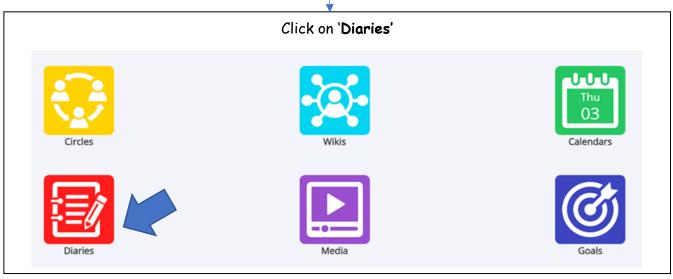

## Multi Me

Your email link to Multi Me will only alert and take you to your child's diary. Please use your child's login details to access the whole platform including general information from school and your child's class.