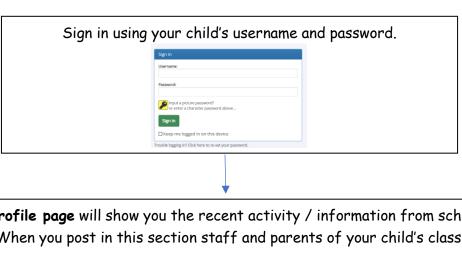

## Multi Me

Your email link to Multi Me will only alert and take you to your child's diary. Please use your child's login details to access the whole platform including general information from school and your child's class.