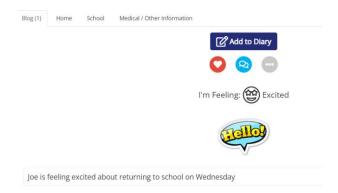

The 'Blog' section is to share photos and general information between home and school.

The 'Home' section is for parents/carers/family members to write in for school.

The 'School' section is for school staff to write in for home.